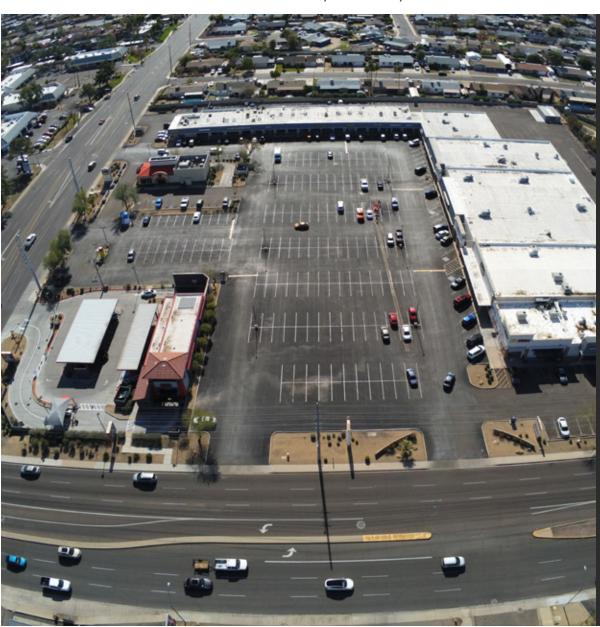

# Thunderbird Square SWC 35th Avenue & Thunderbird Road, Phoenix, Arizona 85053

#### **Property Highlights**

Established trade area with high density

1mi west of the I-17

Strong traffic counts of 67k VPD

Former restaurant space available

Endcap with strong frontage available

2 miles from Arizona State West Campus & Banner Health