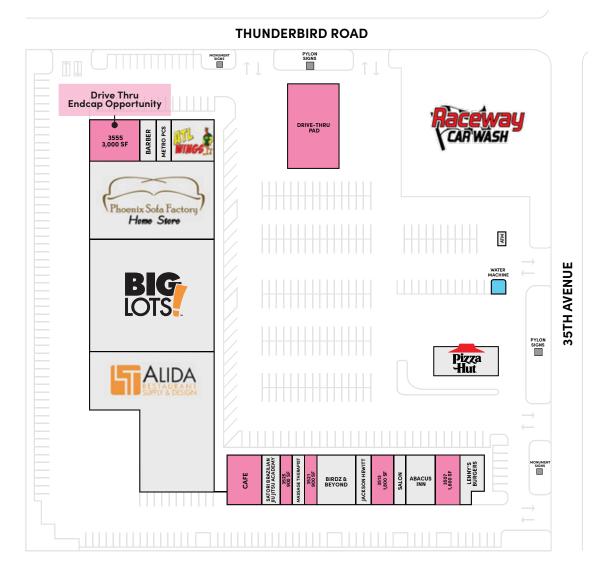

## Thunderbird Square SWC 35th Avenue & Thunderbird Road, Phoenix, Arizona 85053

| UNIT  | TENANT                                    | SQ FT  |
|-------|-------------------------------------------|--------|
| PAD   | AVAILABLE                                 |        |
| 3555  | AVAILABLE - Drive Thru Endcap Opportunity | 3,000  |
| 3551  | Barber                                    | 750    |
| 3553  | Metro PCS                                 | 750    |
| 3549  | ATL Wings                                 | 3,000  |
| 3547  | Sofa Factory                              | 12,600 |
| 3543  | Big Lots                                  | 26,650 |
| 3535  | Alida Restaurant Supply                   | 15,600 |
| 3529  | AVAILABLE - Built-Out Restaurant          | 2,100  |
| 3527  | Satori Brazilian Jiu Jitsu Academy        | 1,500  |
| 3525  | AVAILABLE                                 | 900    |
| 3523  | Massage Therapist                         | 900    |
| 3521  | AVAILABLE                                 | 900    |
| 3519  | Birdz & Beyond                            | 1,800  |
| 3517  | Jackson Hewitt                            | 900    |
| 3513  | AVAILABLE                                 | 1,800  |
| 3511  | Salon                                     | 900    |
| 3509  | Abacus Inn                                | 3,600  |
| 3507  | AVAILABLE                                 | 1,800  |
| 13616 | Lenny's Burgers                           | 1,250  |