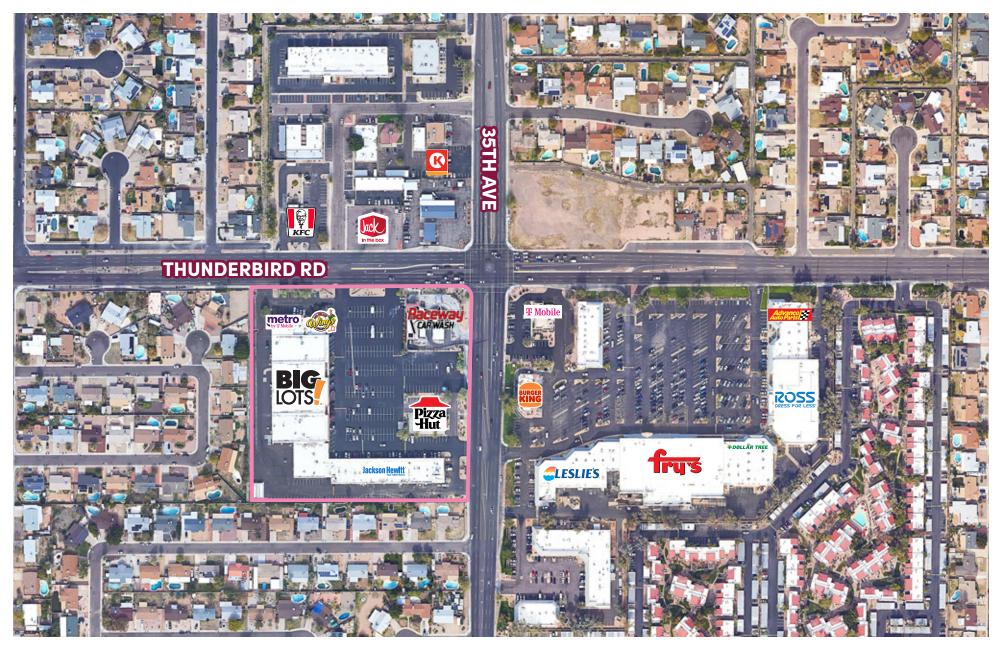

#### **Property Highlights**

Established trade area with high density

1mi west of the I-17

Strong traffic counts of 67k VPD

Former restaurant space available

Endcap with strong frontage available

2 miles from Arizona State West Campus & Banner Health

# Thunderbird Square SWC 35th Avenue & Thunderbird Road, Phoenix, Arizona 85053