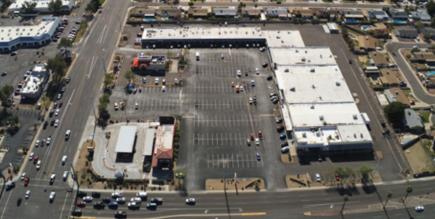

# Thunderbird Square SWC 35th Avenue & Thunderbird Road, Phoenix, Arizona 85053

#### **Property Highlights**

Established trade area with high density

1mi west of the I-17

Strong traffic counts of 67k VPD

Former restaurant space available

Endcap with strong frontage available

2 miles from Arizona State West Campus & Banner Health

## Thunderbird Square SWC 35th Avenue & Thunderbird Road, Phoenix, Arizona 85053

| UNIT  | TENANT                                    | SQ FT  |
|-------|-------------------------------------------|--------|
| PAD   | AVAILABLE                                 |        |
| 3555  | AVAILABLE - Drive Thru Endcap Opportunity | 3,000  |
| 3551  | Barber                                    | 750    |
| 3553  | Metro PCS                                 | 750    |
| 3549  | ATL Wings                                 | 3,000  |
| 3547  | Sofa Factory                              | 12,600 |
| 3543  | Big Lots                                  | 26,650 |
| 3535  | Alida Restaurant Supply                   | 15,600 |
| 3529  | AVAILABLE - Built-Out Restaurant          | 2,100  |
| 3527  | Satori Brazilian Jiu Jitsu Academy        | 1,500  |
| 3525  | AVAILABLE                                 | 900    |
| 3523  | Massage Therapist                         | 900    |
| 3521  | AVAILABLE                                 | 900    |
| 3519  | Birdz & Beyond                            | 1,800  |
| 3517  | Jackson Hewitt                            | 900    |
| 3513  | AVAILABLE                                 | 1,800  |
| 3511  | Salon                                     | 900    |
| 3509  | Abacus Inn                                | 3,600  |
| 3507  | AVAILABLE                                 | 1,800  |
| 13616 | Lenny's Burgers                           | 1,250  |