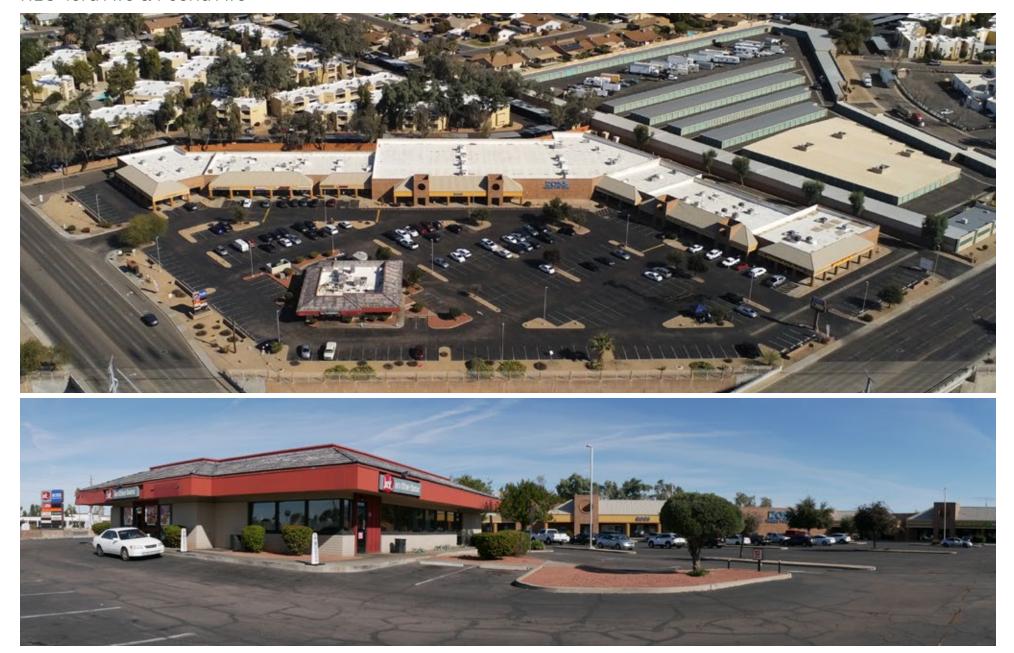

# Ross Plaza

#### **Property Highlights**

| \\\\\\\\\\\\\\\\\\\\\\\\\\\\\\\\\\\\\\ | Established<br>trade area with<br>high density               | <b>POSS</b><br>DRESS FOR LESS | Anchored by Ross,<br>has been here<br>since 1990 |
|----------------------------------------|--------------------------------------------------------------|-------------------------------|--------------------------------------------------|
| ר.<br>היר                              | Strong traffic<br>counts of 64k VPD                          | E<br>E<br>E                   | Turnkey office space<br>with bathrooms           |
|                                        | Endcap available                                             |                               | Perfect for medical use                          |
| ASU                                    | 2 miles from Arizona<br>State West Campus &<br>Banner Health | <b>0</b> \$                   | Strong incomes                                   |