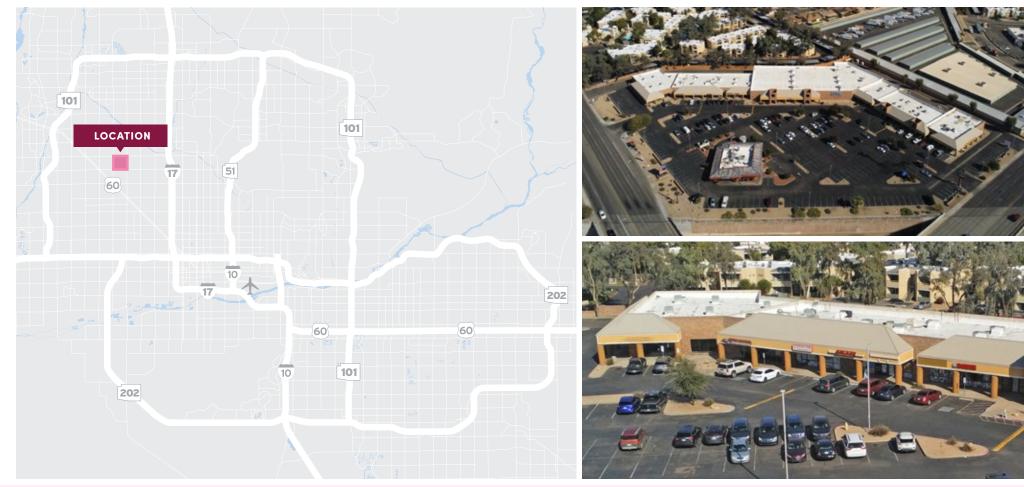

## Ross Plaza NEC 43rd Ave & Peoria Ave

RETAIL | FOR LEASE

### **Ross Plaza** NEC 43rd Ave & Peoria Ave

**PEORIA AVENUE** 

| UNIT           | TENANT                         | SQ FT          |
|----------------|--------------------------------|----------------|
| PAD            | Jack in the Box                |                |
| 10605          | Advanced Auto Parts            | 8,240          |
| 10611          | H & R Block                    | 1,680          |
| 10613          | HRO, Inc.                      | 1,680          |
| 10615          | BellaZura                      | 2,740          |
| 10617          | BellaZura                      | 1,260          |
| 10619          | AVAILABLE - Former Jenny Craig | 2,740          |
| 10625          | Ross                           | 30,000         |
| 10635          | Destiny's Int'l Worship Center | 1,243          |
| 10637          | Barber                         | 1,110          |
| 10639          | Insurance                      | 1,045          |
| 10641          | ZB Food Imports                | 1,045          |
| 10643          | ZB Food Imports                | 1,307          |
|                |                                |                |
| 10645          | AZ Wellness                    | 2,172          |
| 10645<br>10649 | AZ Wellness<br>Cuban Foods     | 2,172<br>2,270 |