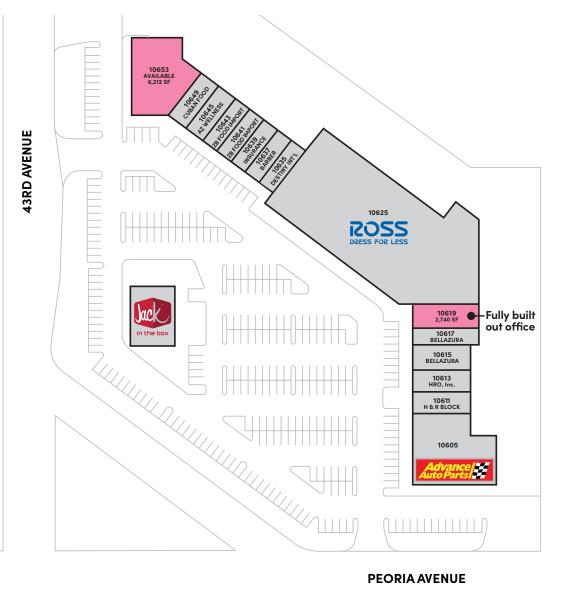

### **Ross Plaza** NEC 43rd Ave & Peoria Ave

**PEORIA AVENUE** 

| UNIT           | TENANT                         | SQ FT          |
|----------------|--------------------------------|----------------|
| PAD            | Jack in the Box                |                |
| 10605          | Advanced Auto Parts            | 8,240          |
| 10611          | H & R Block                    | 1,680          |
| 10613          | HRO, Inc.                      | 1,680          |
| 10615          | BellaZura                      | 2,740          |
| 10617          | BellaZura                      | 1,260          |
| 10619          | AVAILABLE - Former Jenny Craig | 2,740          |
| 10625          | Ross                           | 30,000         |
| 10635          | Destiny's Int'l Worship Center | 1,243          |
| 10637          | Barber                         | 1,110          |
| 10639          | Insurance                      | 1,045          |
| 10641          | ZB Food Imports                | 1,045          |
| 10643          | ZB Food Imports                | 1,307          |
|                |                                |                |
| 10645          | AZ Wellness                    | 2,172          |
| 10645<br>10649 | AZ Wellness<br>Cuban Foods     | 2,172<br>2,270 |

↑ N

## Ross Plaza NEC 43rd Ave & Peoria Ave

RETAIL | FOR LEASE