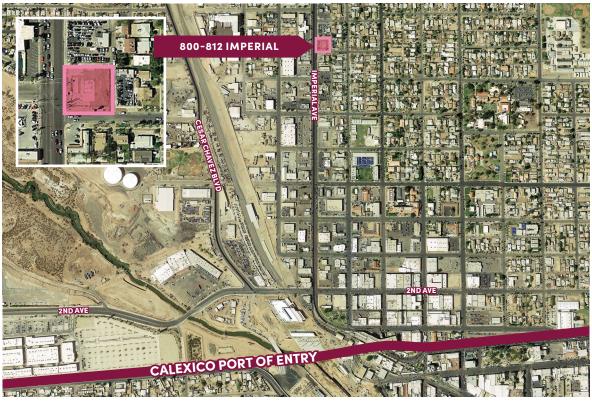

## 800-812 Imperial Avenue, Calexico, CA

23,400 SF lot for development: Ground lease or build to suit

### **Property Features**

**Approximately** 0.6 miles from the Mexicali border.

Calexico is the 5th largest port of entry in the U.S.

4 million vehicles annually.

5 million pedestrians annually.

#### **Traffic Counts**

| CA State Route 98  | 24,600 Vehicles Per Day |
|--------------------|-------------------------|
| CA State Route 111 | 34,000 Vehicles Per Day |
| Imperial Avenue    | 33,500 Vehicles Per Day |