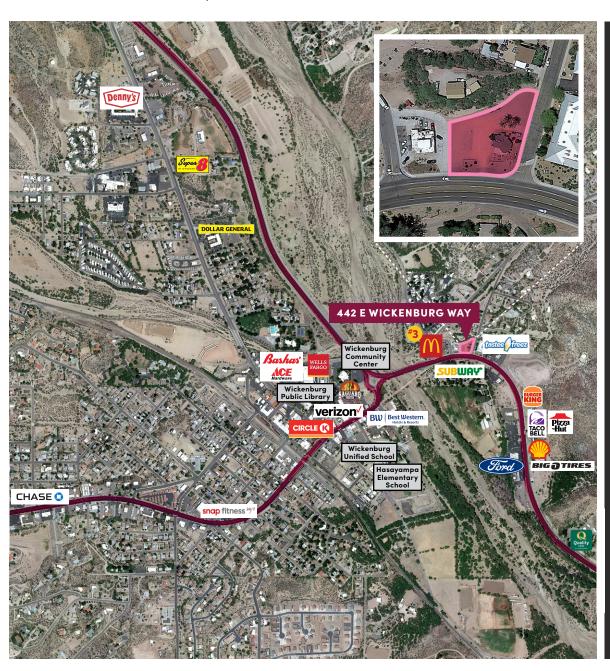

# 442 East Wickenburg Way, Wickenburg, AZ

24,829 SF lot for development: Ground lease or build to suit

## **Property Features**

- Property next to the #3 McDonalds in the entire state
- Entitled for drive thru
- Top stop en route to Las Vegas
- Strong populations growth:5% YOY/ Wickenburg Ranch3,000 homes
- Strong tourism revenue