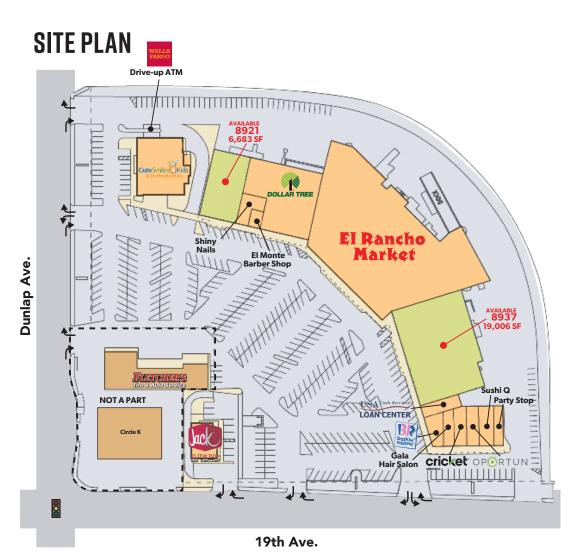

## ASÍ REAL ESTATE INVESTMENTS

| UNIT  | TENANT               | SQ FT  |
|-------|----------------------|--------|
| 1819  | Cute Smiles          | 7,560  |
| 8921  | AVAILABLE            | 6,683  |
| 8919  | Shiny Nails          | 1,300  |
| 8917  | El Monte Barber Shop | 525    |
| 8913  | Dollar Tree          | 11,220 |
| 8901  | El Rancho Market     | 43,732 |
| 8937  | AVAILABLE            | 19,006 |
| 8831  | USA Cash Services    | 1,300  |
| 8841A | Baskin Robbins       | 1,351  |
| 8841A | Gala Hair Salon      | 1,011  |
| 8842  | Cricket Wireless     | 1,294  |
| 8843  | Oportun              | 1,320  |
| 8844  | Sushi Q              | 1,650  |
| 8845  | Party Stop           | 990    |
| 8951  | Jack In The Box      | 2,400  |
|       | Wells Fargo ATM      |        |

This site plan is presented solely for the purpose of identifying the approximate location and size of the building, and intended as a reference only.

**TOTAL GLA: 101,084 SF** 

**TOTAL PARKING SPACES: 347** 

**PARKING RATIO: 3.5/1,000** 